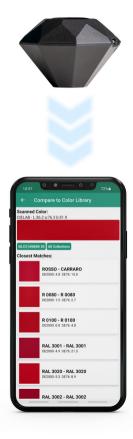

#### WHAT DOES IT DO?

UniMix colour matching sensor accurately reads colour on a wide range of surfaces and materials to find the closest match in related UniMix colour libraries. The colour matching sensor is lightweight and easy to use. With minimal training, users can identify colours virtually on any object.

#### **AVAILABLE COLOUR LIBRARIES**

Find the correct colour among available UniMix colour documentation (colour cards and swatches). The following colour libraries are available:

- Colour Box Commercial Vehicles (art. 94.010)
- Industrial Colour Swatch (art. 5651)
- RAL Colour Swatch (art. 5760)

#### FIND THE CORRECT COLOUR IN 4 EASY STEPS

Step 1 - Use the Diamond colour matching sensor and mobile phone to SCAN the painted surface.

Step 2 - Select the UniMix 20 colour library. card

### **UNIMIX COLOUR MATCHING SENSOR MAIN FUNCTIONS**

- View the colours read by the colour sensor.
- Search within all or only one colour library.
- Prepare your customized libraries.

Step 3 - Correlate the scanned colour to the determined colour Step 4 - Obtain the formulation using UniMix 20 software.